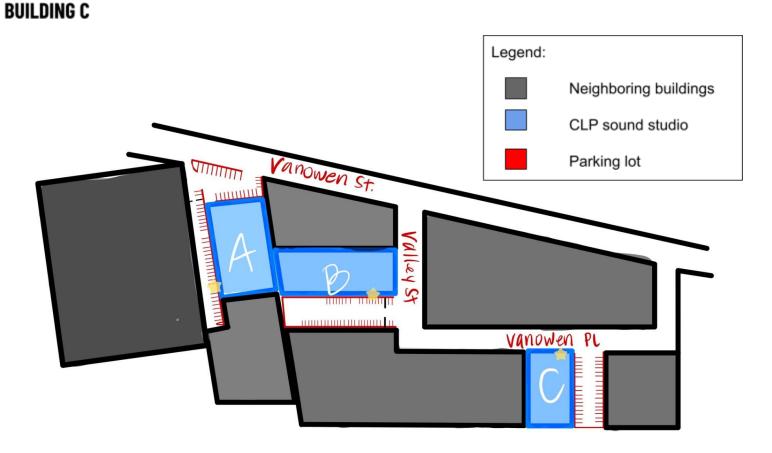

## Parking at our Studio Welcome!

4400 Vanowen St. Burbank Ca, 91505

**BUILDING A** 

Enter through Vanowen St. into the side lot of. Any parking spots labeled "DMS" on the left side of the driveway, past the gate. Access inside through back door, south of the building.

2333 Valley St Burbank Ca, 91505

**BUILDING B** 

Enter via Valley St. into the second lot on your right side (first lot belongs to neighbors). Street parking always available. Access inside through front door.

4140 Vanowen Pl. Burbank Ca, 91505

Entrance through Vanowen PI. into the parking lot. Access inside through front door.