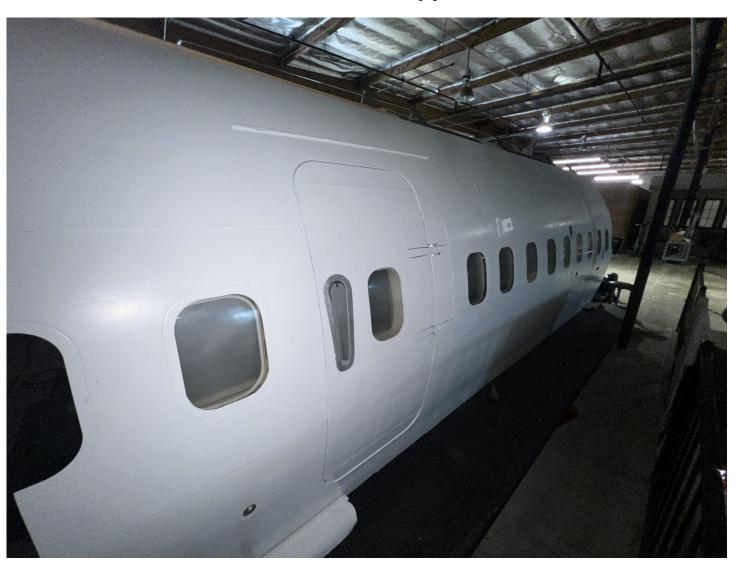

# Now Leasing

Our narrow body jetliner stage set is located on our private studio in Burbank.

Plan a scout and check it out.

Plan A Scout (/Contact-Us)

|            | AIRPLANE – Changing Lives Productions |
|------------|---------------------------------------|
| Height     | Width                                 |
| 12 Ft      | 11 Ft                                 |
|            |                                       |
| Length     | Area                                  |
| 24 Ft      | 264 Sqft                              |
| (L)        | <b>%=</b> %                           |
| Time       | Crew                                  |
| 4 hr min   | 100 max                               |
|            | P                                     |
| Set Type   | Parking                               |
| Production | Street level                          |

## Description

Our narrow body jetliner stage set is located on our private studio in Burbank. Plan a scout and check it out.

## **AIRPLANE IMAGES**