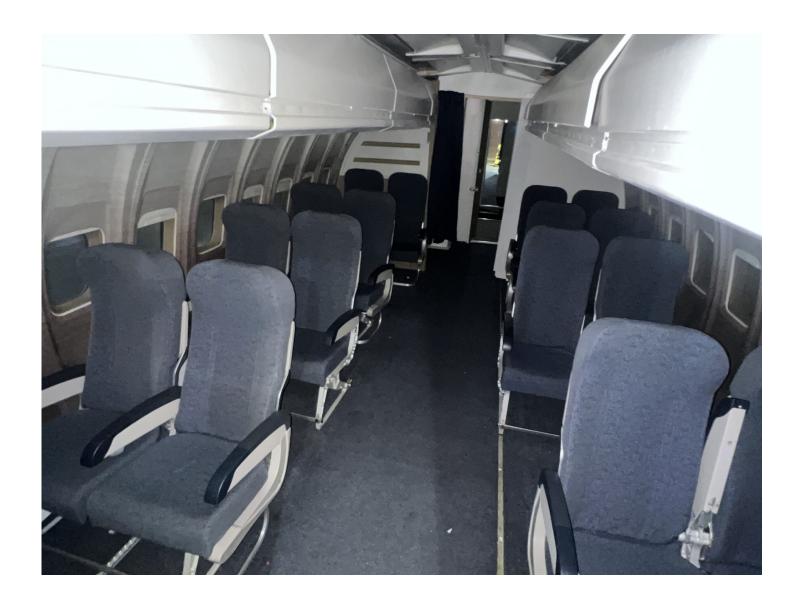

# Now Leasing

Our narrow body jetliner stage set is located on our private studio in Burbank.

Plan a scout and check it out.

Plan A Scout (/Contact-Us)

|            | AIRPLANE – Changing Lives Productions |
|------------|---------------------------------------|
| Height     | Width                                 |
| 12 Ft      | 11 Ft                                 |
|            |                                       |
| Length     | Area                                  |
| 24 Ft      | 264 Sqft                              |
| (L)        | <b>%=</b> %                           |
| Time       | Crew                                  |
| 4 hr min   | 100 max                               |
|            | P                                     |
| Set Type   | Parking                               |
| Production | Street level                          |

## Description

Our narrow body jetliner stage set is located on our private studio in Burbank. Plan a scout and check it out.