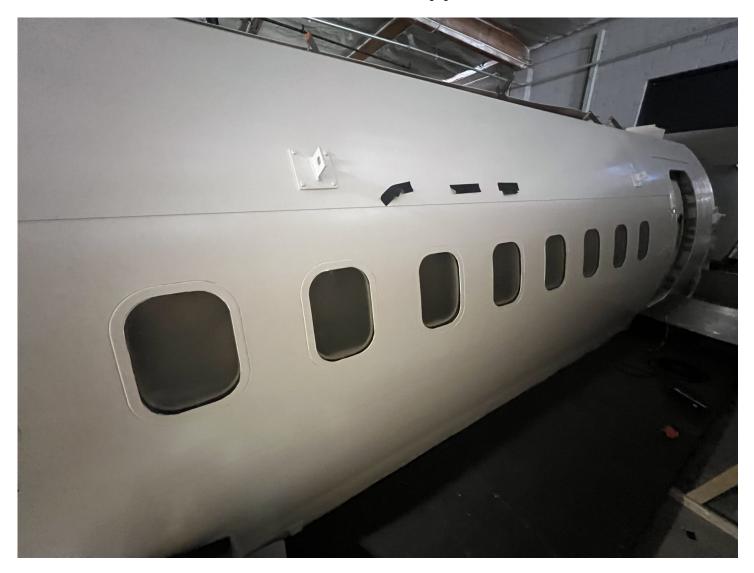

# Now Leasing

Our narrow body jetliner stage set is located on our private studio in Burbank.

Plan a scout and check it out.

Plan A Scout (/Contact-Us)

|            | AIRPLANE – Changing Lives Productions |
|------------|---------------------------------------|
| Height     | Width                                 |
| 12 Ft      | 11 Ft                                 |
|            |                                       |
| Length     | Area                                  |
| 24 Ft      | 264 Sqft                              |
| (L)        | <b>%=</b> %                           |
| Time       | Crew                                  |
| 4 hr min   | 100 max                               |
|            | P                                     |
| Set Type   | Parking                               |
| Production | Street level                          |

## Description

Our narrow body jetliner stage set is located on our private studio in Burbank. Plan a scout and check it out.