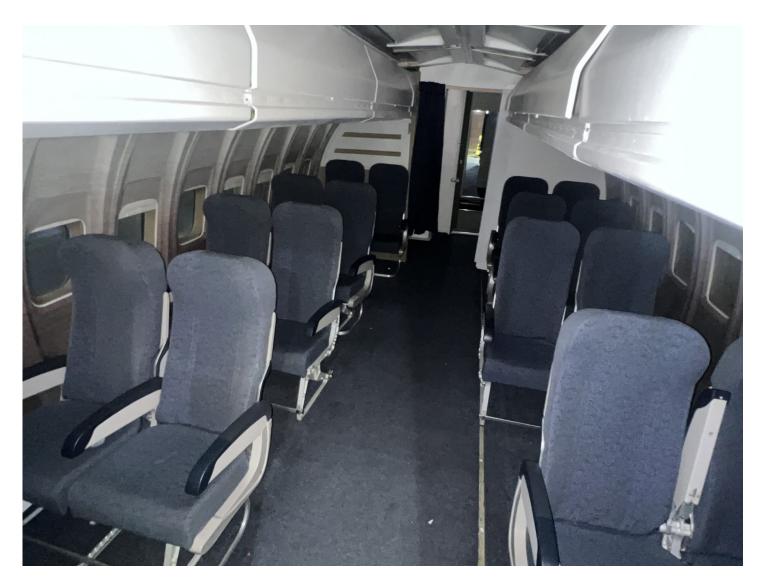

# Now Leasing

Our narrow body jetliner stage set is located on our private studio in Burbank.

Plan a scout and check it out.

Plan A Scout (/Contact-Us)

|            | AIRPLANE – Changing Lives Productions |
|------------|---------------------------------------|
| Height     | Width                                 |
| 12 Ft      | 11 Ft                                 |
|            |                                       |
| Length     | Area                                  |
| 24 Ft      | 264 Sqft                              |
| (L)        | <b>%=</b> %                           |
| Time       | Crew                                  |
| 4 hr min   | 100 max                               |
|            | P                                     |
| Set Type   | Parking                               |
| Production | Street level                          |

## Description

Our narrow body jetliner stage set is located on our private studio in Burbank. Plan a scout and check it out.