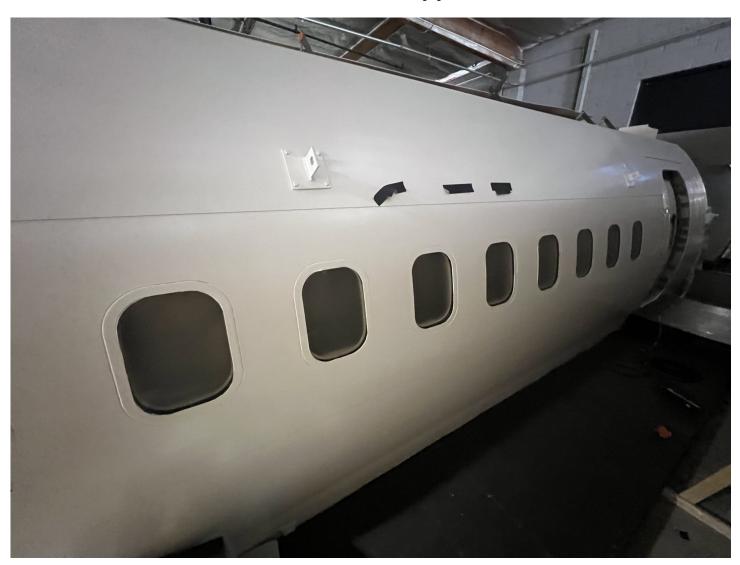

# Now Leasing

Our narrow body jetliner stage set is located on our private studio in Burbank.

Plan a scout and check it out.

Plan A Scout (/Contact-Us)

|            | AIRPLANE – Changing Lives Productions |
|------------|---------------------------------------|
| Height     | Width                                 |
| 12 Ft      | 11 Ft                                 |
|            |                                       |
| Length     | Area                                  |
| 24 Ft      | 264 Sqft                              |
| (L)        | <b>%=</b> %                           |
| Time       | Crew                                  |
| 4 hr min   | 100 max                               |
|            | P                                     |
| Set Type   | Parking                               |
| Production | Street level                          |

## Description

Our narrow body jetliner stage set is located on our private studio in Burbank. Plan a scout and check it out.

## **AIRPLANE IMAGES**