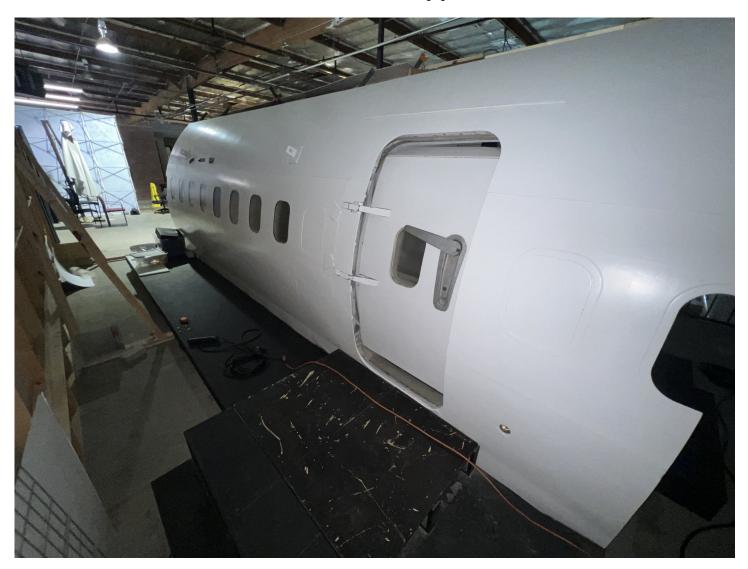

# Now Leasing

Our narrow body jetliner stage set is located on our private studio in Burbank.

Plan a scout and check it out.

Plan A Scout (/Contact-Us)

|            | AIRPLANE – Changing Lives Productions |
|------------|---------------------------------------|
| Height     | Width                                 |
| 12 Ft      | 11 Ft                                 |
|            |                                       |
| Length     | Area                                  |
| 24 Ft      | 264 Sqft                              |
| (L)        | <b>%=</b> %                           |
| Time       | Crew                                  |
| 4 hr min   | 100 max                               |
|            | P                                     |
| Set Type   | Parking                               |
| Production | Street level                          |

## Description

Our narrow body jetliner stage set is located on our private studio in Burbank. Plan a scout and check it out.

## **AIRPLANE IMAGES**