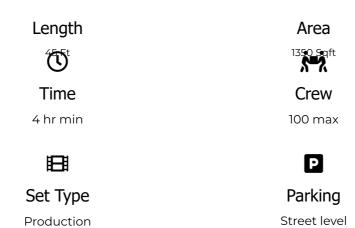

### THEATER

🕹 Download Zip

**▲** Download PDF



 $\equiv$ 



#### **THEATER**

# Now Leasing

Our theater set has theater, snack bar and ticket windows.

Contact An Agent (/Contact-Us)

Height

12 Ft





Width

30 Ft





### **Book THEATER**

<



### Service Info

Category: Burbank Sets

Duration: 4h

Capacity: 1-100

### Managers

SB Stephen Brown

| Bringing anyone with you? |  |
|---------------------------|--|
| Continue                  |  |
|                           |  |

#### All clients prior to shooting must:

- Sign a Location Agreement
- Provide Liability Insurance.
- Workers Compensation Insurance.
- 50% deposit for the anticipated bookings 5-7 days prior to the scheduled production.
- Remaining 50% balance to be paid 24 hours prior to production or if mutually agreed can pay the remaining balance on the day of the production.

### Category

Film studio sets

TV studio stage

#### **Features**

Back Lot

Motion Capture

Recording Booth

Water Access

Air Conditioning

Conference Room

Fog