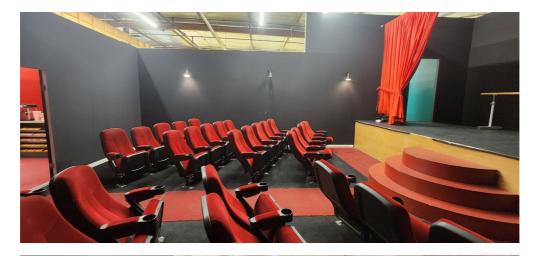

# Now Leasing

Our theater set has theater, snack bar and ticket windows.

Contact An Agent (/Contact-Us)

Height

12 Ft

Width

30 Ft