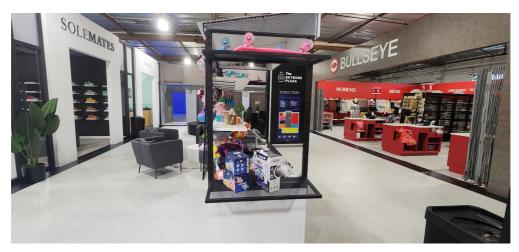

ot Motion Capture Recording Booth Water Access Air Conditioning Conference Room Fog Machine Green Room Green Screen Hair/Makeup Room Large Vehicle Access Lighting Grid Lighting/Grip Equiment Outdoor Space **Production Offices** Props Sound-proof Standing Sets Viewing Facilities Wardroom Room Wind Machine Recording Booth

Water Access

### Parking

Parking for 100 cars

Truck/RV on site Nearby pay parking

## Location Rules

Pets allowed No smoking No adult filming No alcohol

## Amenities

Hair/Makeup area Wifi Air Conditioning

## Permits



Our Studio Is At: 4400 Vanowen Street Burbank CA 91505 Permits are required to film within the city of Burbank. Film This (https://filmthis.net) can make the permit process hassle-free. 213-763-9000 (tel:2137639000)

# SHOPPING MALL AND KIOSK IMAGES









# 4400 Vanowen Street Burbank CA 91505

Plan A Scout (/Contact-Us) kiosk (https://changinglivesproductions.com/set\_tags/kiosk/), Mall
(https://changinglivesproductions.com/set\_tags/mall/), plaza
(https://changinglivesproductions.com/set\_tags/plaza/), skyrose
(https://changinglivesproductions.com/set\_tags/skyrose/)

≡

Copyright © Changing Lives Productions 2023 - All Rights Reserved