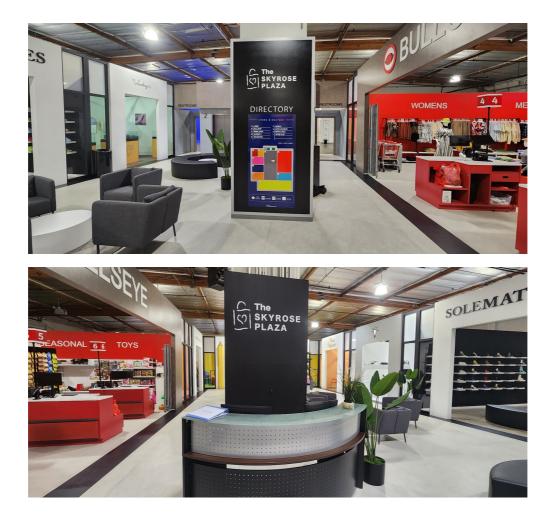

otion Capture Recording Booth Water Access Air Conditioning Conference Room Fog Machine Green Room Green Screen Hair/Makeup Room Large Vehicle Access Lighting Grid Lighting/Grip Equiment Outdoor Space **Production Offices** Props Sound-proof Standing Sets Viewing Facilities Wardroom Room Wind Machine Recording Booth

Water Access

### Parking

Parking for 100 cars

Truck/RV on site Nearby pay parking

## Location Rules

Pets allowed No smoking No adult filming No alcohol

## Amenities

Hair/Makeup area Wifi Air Conditioning

## Permits



Our Studio Is At: 4400 Vanowen Street Burbank CA 91505 Permits are required to film within the city of Burbank. Film This (https://filmthis.net) can make the permit process hassle-free. 213-763-9000 (tel:2137639000)

# SHOPPING MALL AND KIOSK IMAGES









# 4400 Vanowen Street Burbank CA 91505

Plan A Scout (/Contact-Us) kiosk (https://changinglivesproductions.com/set\_tags/kiosk/), Mall
(https://changinglivesproductions.com/set\_tags/mall/), plaza
(https://changinglivesproductions.com/set\_tags/plaza/), skyrose
(https://changinglivesproductions.com/set\_tags/skyrose/)

≡

Copyright © Changing Lives Productions 2023 - All Rights Reserved