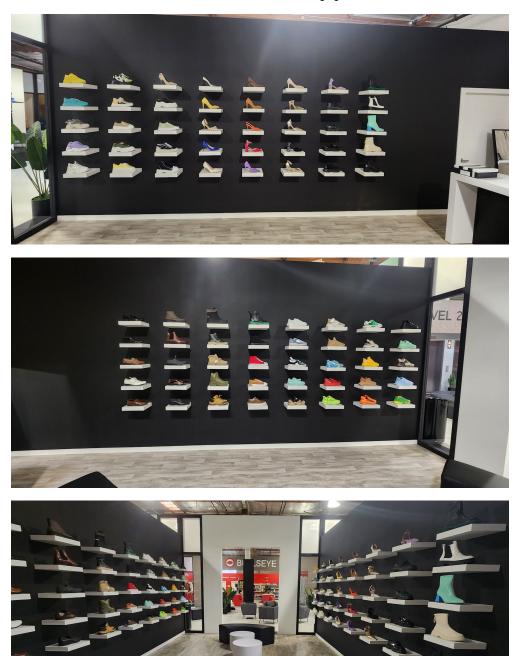

age

#### Features

Back Lot Motion Capture Water Access Air Conditioning Conference Room Fog Machine Green Room Green Screen Hair/Makeup Room Large Vehicle Access Lighting Grid Lighting/Grip Equiment Outdoor Space

Production Offices Props Sound-proof Standing Sets Viewing Facilities Wardroom Room Wind Machine Recording Booth Water Access

# Parking

Parking for 100 cars Truck/RV on site Nearby pay parking

### Location Rules

Pets allowed No smoking No adult filming No alcohol

### Amenities

Hair/Makeup area Wifi Air Conditioning

### Permits



#### Our Studio Is At: 4400 Vanowen Street Burbank CA 91505

Permits are required to film within the city of Burbank. Film This (https://filmthis.net) can make the permit process hassle-free. 213-763-9000 (tel:2137639000)

## SHOE STORE IMAGES









# 4400 Vanowen Street Burbank CA 91505

Plan A Scout (/Contact-Us)

Mall (https://changinglivesproductions.com/set\_tags/mall/), plaza (https://changinglivesproductions.com/set\_tags/plaza/), Shoe (https://changinglivesproductions.com/set\_tags/shoe/), skyrose (https://changinglivesproductions.com/set\_tags/skyrose/), sneakers

SHOE STORE – Changing Lives Productions

(https://changinglivesproductions.com/set\_tags/sneakers/), store (https://changinglivesproductions.com/set\_tags/store/)

≡

#### ≡

Copyright © Changing Lives Productions 2023 - All Rights Reserved