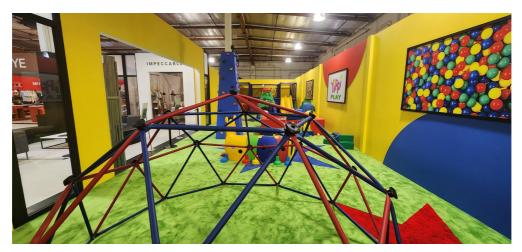

### KIDS PLAY GYM

**▲** Download Zip

**▲** Download PDF

**KIDS PLAY GYM** 

# Now Leasing

Yippi Play on the Skyrose plaza is the funnest set on the lot. Ball pit, games, more!

Contact An Agent (/Contact-Us)

Height

12 Ft

Width

71 Ft

## KIDS PLAY GYM IMAGES

4400 Vanowen Street Burbank CA 91505

Plan A Scout (/Contact-Us) ball pit (https://changinglivesproductions.com/set\_tags/ball-pit/), Gym

(https://changinglivesproductions.com/set\_tags/gym/), kids (https://changinglivesproductions.com/set\_tags/kids/)