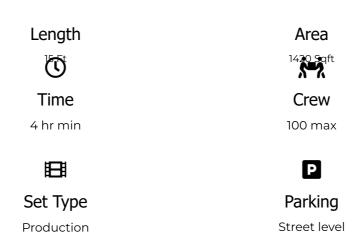

# Now Leasing

Yippi Play on the Skyrose plaza is the funnest set on the lot. Ball pit, games, more!

Contact An Agent (/Contact-Us)

Height

12 Ft

Width

71 Ft

### Service Info

Category: Burbank Sets

Duration: 4h

Capacity: 1-100

# Parking

Parking for 100 cars

Truck/RV on site

Nearby pay parking