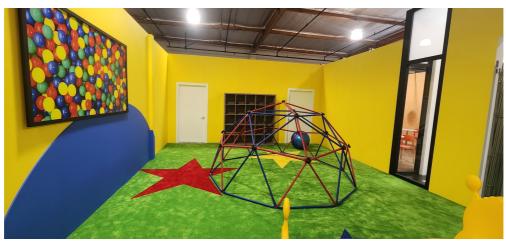

### KIDS PLAY GYM

**▲** Download Zip

**▲** Download PDF

**KIDS PLAY GYM** 

# Now Leasing

Yippi Play on the Skyrose plaza is the funnest set on the lot. Ball pit, games, more!

Contact An Agent (/Contact-Us)

Height

12 Ft

Width

71 Ft

## KIDS PLAY GYM IMAGES

4400 Vanowen Street Burbank CA 91505

Plan A Scout (/Contact-Us) ball pit (https://changinglivesproductions.com/set\_tags/ball-pit/), Gym

(https://changinglivesproductions.com/set\_tags/gym/), kids (https://changinglivesproductions.com/set\_tags/kids/)