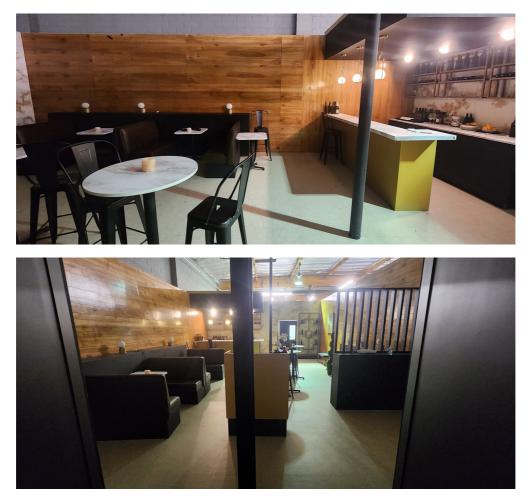

ck Lot Motion Capture Recording Booth Water Access Air Conditioning Conference Room Fog Machine Green Room Green Screen Hair/Makeup Room Large Vehicle Access Lighting Grid Lighting/Grip Equiment Outdoor Space Production Offices Props Sound-proof Standing Sets Viewing Facilities Wardroom Room Wind Machine Recording Booth Water Access

# Parking

Parking for 100 cars Truck/RV on site Nearby pay parking

### Location Rules

Pets allowed No smoking No adult filming No alcohol

#### Amenities

Hair/Makeup area Wifi Air Conditioning

#### Permits



Our Studio Is At: 4400 Vanowen Street Burbank CA 91505

Permits are required to film within the city of Burbank. Film This (https://filmthis.net) can make the permit process hassle-free. 213-763-9000 (tel:2137639000)

### HIGH END RESTAURANT IMAGES















## 4400 Vanowen Street Burbank CA 91505

Plan A Scout (/Contact-Us)

high end (https://changinglivesproductions.com/set\_tags/high-end/), Restaurant

(https://changinglivesproductions.com/set\_tags/restuaurant/), upscale (https://changinglivesproductions.com/set\_tags/upscale/)

≡