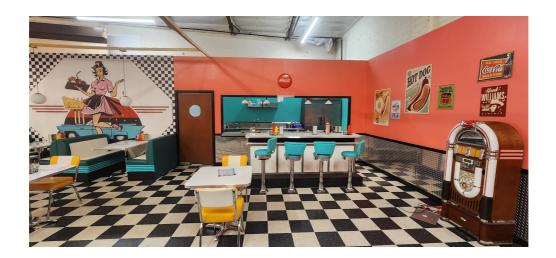

## **DINER IMAGES**

#### **DINER**

# **Now Leasing**

A diner that's bright and cheery is a great place to dine of just get coffee.

Contact An Agent (/Contact-Us)

Height

12 Ft

Width

31 Ft

Length Area