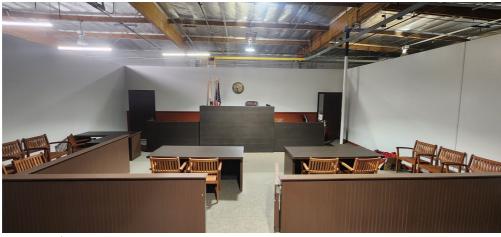

#### COURT ROOM

## Now Leasing

The courtroom set is ready for your next trial or lawsuit.

Contact An Agent (/Contact-Us)

COURT ROOM – Changing Lives Productions

|            | COURT ROOM – Changing Lives Production |  |
|------------|----------------------------------------|--|
| Length     | Area                                   |  |
| 31 Ft      | 961 Sqft                               |  |
| (L)        | <b>*</b> **                            |  |
| Time       | Crew                                   |  |
| 4 hr min   | 100 max                                |  |
| -          | _                                      |  |
| B          | Ρ                                      |  |
| Set Type   | Parking                                |  |
| Production | Street level                           |  |

## COURT ROOM IMAGES