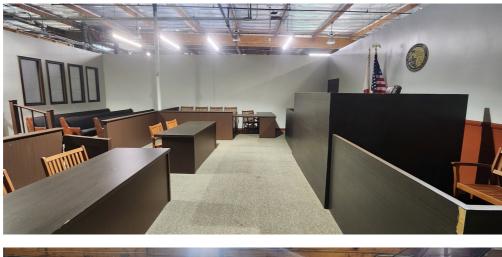

es

Back Lot Motion Capture Recording Booth Water Access Air Conditioning Conference Room Fog Machine Green Room Green Screen Hair/Makeup Room Large Vehicle Access Lighting Grid Lighting/Grip Equiment Outdoor Space Production Offices Props Sound-proof Standing Sets Viewing Facilities Wardroom Room Wind Machine Recording Booth Water Access

## Parking

Parking for 100 cars Truck/RV on site Nearby pay parking

### Location Rules

Pets allowed No smoking No adult filming No alcohol

### Amenities

Hair/Makeup area Wifi Air Conditioning

### Permits



#### Our Studio Is At: 4400 Vanowen Street Burbank CA 91505

Permits are required to film within the city of Burbank. Film This (https://filmthis.net) can make the permit process hassle-free. 213-763-9000 (tel:2137639000)

## COURT ROOM IMAGES









# 4400 Vanowen Street Burbank CA 91505

Plan A Scout (/Contact-Us) Mirplane (https://changinglivesproductions.com/set\_tags/airplane/)

Ξ

Copyright © Changing Lives Productions 2023 - All Rights Reserved