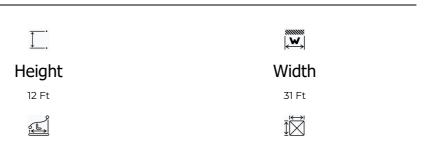

## Now Leasing

The courtroom set is ready for your next trial or lawsuit.

Contact An Agent (/Contact-Us)

COURT ROOM – Changing Lives Productions

|            | COURT ROOM – Changing Lives Production |  |
|------------|----------------------------------------|--|
| Length     | Area                                   |  |
| 31 Ft      | 961 Sqft                               |  |
| (L)        | <b>*</b> **                            |  |
| Time       | Crew                                   |  |
| 4 hr min   | 100 max                                |  |
| -          | _                                      |  |
| B          | Ρ                                      |  |
| Set Type   | Parking                                |  |
| Production | Street level                           |  |