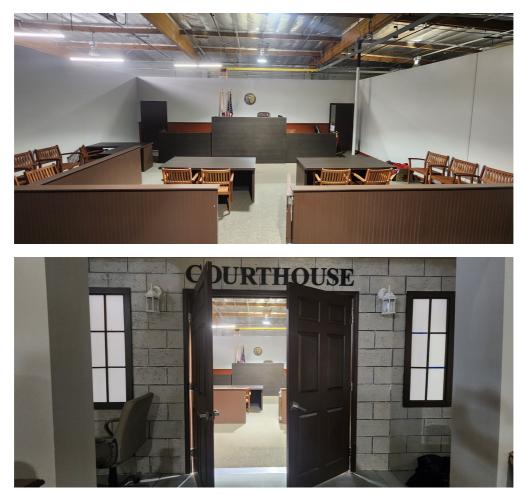

Back Lot Motion Capture Recording Booth Water Access Air Conditioning Conference Room Fog Machine Green Room Green Screen Hair/Makeup Room Large Vehicle Access Lighting Grid Lighting/Grip Equiment Outdoor Space Production Offices Props Sound-proof Standing Sets Viewing Facilities Wardroom Room Wind Machine Recording Booth Water Access

## Parking

Parking for 100 cars Truck/RV on site Nearby pay parking

### Location Rules

Pets allowed No smoking No adult filming No alcohol

### Amenities

Hair/Makeup area Wifi Air Conditioning

### Permits



#### Our Studio Is At: 4400 Vanowen Street Burbank CA 91505

Permits are required to film within the city of Burbank. Film This (https://filmthis.net) can make the permit process hassle-free. 213-763-9000 (tel:2137639000)

## COURT ROOM IMAGES









# 4400 Vanowen Street Burbank CA 91505

Plan A Scout (/Contact-Us) Mirplane (https://changinglivesproductions.com/set\_tags/airplane/)

Ξ

Copyright © Changing Lives Productions 2023 - All Rights Reserved