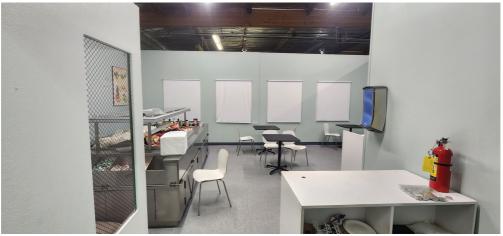

res

Back Lot Motion Capture Recording Booth Water Access Air Conditioning Conference Room Fog Machine Green Room Green Screen Hair/Makeup Room Large Vehicle Access Lighting Grid Lighting/Grip Equiment Outdoor Space Production Offices Props Sound-proof Standing Sets Viewing Facilities Wardroom Room Wind Machine Recording Booth Water Access

# Parking

Parking for 100 cars Truck/RV on site Nearby pay parking

## Location Rules

Pets allowed No smoking No adult filming No alcohol

### Amenities

Hair/Makeup area Wifi Air Conditioning

#### Permits



Our Studio Is At: 4400 Vanowen Street Burbank CA 91505

Permits are required to film within the city of Burbank. Film This (https://filmthis.net) can make the permit process hassle-free. 213-763-9000 (tel:2137639000)

## **CAFETERIA IMAGES**













# 4400 Vanowen Street Burbank CA 91505

Plan A Scout (/Contact-Us)

Cafeteria (https://changinglivesproductions.com/set\_tags/cafeteria/), DMS1 (https://changinglivesproductions.com/set\_tags/dms1/), Restaurant (https://changinglivesproductions.com/set\_tags/restuaurant/), school (https://changinglivesproductions.com/set\_tags/school/), work

(https://changinglivesproductions.com/set\_tags/work/)

≡

Copyright © Changing Lives Productions 2023 - All Rights Reserved